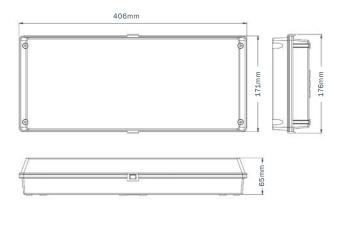

## EXB-LED-M-WP **WEATHERPROOF LED**

WELL-EQUIPPED EXIT LIGHT THAT DEFIES HARSH ENVIRONMENTAL CONDITIONS.

| TECHNICAL SPECIFICATIONS |                                                                    |
|--------------------------|--------------------------------------------------------------------|
| MODEL NO:                | EXB-LED-M-WP                                                       |
| Mode of Operation:       | Maintained                                                         |
| Lamp:                    | 1.2W White LED module with burning life-span > 50,000 hours        |
| Rated Duration:          | 3 Hours                                                            |
| Mains Supply:            | 220-240 Volts, 50-60Hz                                             |
| Power Consumption:       | 3W (Total standby power inclusive of LED converter)                |
| Battery:                 | High Temperature Nickel Cadmium                                    |
| Charger:                 | Regulated variable rate                                            |
| Charge Monitor:          | LED                                                                |
| Test Facility:           | Micro switch                                                       |
| Mounting:                | Surface wall / Semi-recessed wall                                  |
| Safety Features:         | Low battery voltage cut off to prevent over discharge              |
| Diffuser:                | Injection moulded with fire retardant (UL94), high impact material |
| Fitting Construction:    | Injection moulded with fire retardant (UL94), high impact material |
| Weight:                  | Approx. 1.2 Kg                                                     |
| Dimensions:              | 171mm (H) x 406mm (W) x 65mm (D)                                   |
| Standards /              | SS IEC 60598-2-22,<br>SS 563                                       |