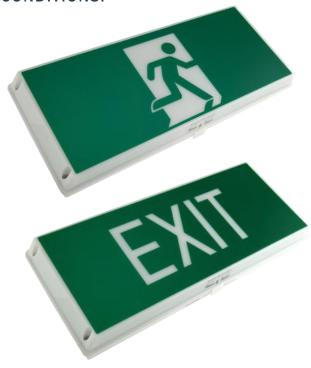

## EXB-LED-M-WP **WEATHERPROOF LED**

WELL-EQUIPPED EXIT LIGHT THAT DEFIES HARSH ENVIRONMENTAL CONDITIONS.

| TECHNICAL SPECIFICATIONS |                                                                    |
|--------------------------|--------------------------------------------------------------------|
| MODEL NO:                | EXB-LED-M-WP                                                       |
| Mode of Operation:       | Maintained                                                         |
| Lamp:                    | 1.2W White LED module with burning life-span > 50,000 hours        |
| Rated Duration:          | 3 Hours                                                            |
| Mains Supply:            | 220-240 Volts, 50-60Hz                                             |
| Power Consumption:       | 3W (Total standby power inclusive of LED converter)                |
| Battery:                 | High Temperature Nickel Cadmium                                    |
| Charger:                 | Regulated variable rate                                            |
| Charge Monitor:          | LED                                                                |
| Test Facility:           | Micro switch                                                       |
| Mounting:                | Surface wall / Semi-recessed wall                                  |
| Safety Features:         | Low battery voltage cut off to prevent over discharge              |
| Diffuser:                | Injection moulded with fire retardant (UL94), high impact material |
| Fitting Construction:    | Injection moulded with fire retardant (UL94), high impact material |
| Weight:                  | Approx. 1.2 Kg                                                     |
| Dimensions:              | 171mm (H) x 406mm (W) x 65mm (D)                                   |
| Standards /              | SS IEC 60598-2-22,<br>SS 563                                       |