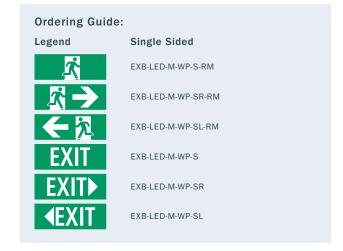

## EXB-LED-M-WP **WEATHERPROOF LED**

WELL-EQUIPPED EXIT LIGHT THAT DEFIES HARSH ENVIRONMENTAL CONDITIONS.

| TECHNICAL SPECIFICATIONS |                                                                    |
|--------------------------|--------------------------------------------------------------------|
| MODEL NO:                | EXB-LED-M-WP                                                       |
| Mode of Operation:       | Maintained                                                         |
| Lamp:                    | 1.2W White LED module with burning life-span > 50,000 hours        |
| Rated Duration:          | 3 Hours                                                            |
| Mains Supply:            | 220-240 Volts, 50-60Hz                                             |
| Power Consumption:       | 3W (Total standby power inclusive of LED converter)                |
| Battery:                 | High Temperature Nickel Cadmium                                    |
| Charger:                 | Regulated variable rate                                            |
| Charge Monitor:          | LED                                                                |
| Test Facility:           | Micro switch                                                       |
| Mounting:                | Surface wall / Semi-recessed wall                                  |
| Safety Features:         | Low battery voltage cut off to prevent over discharge              |
| Diffuser:                | Injection moulded with fire retardant (UL94), high impact material |
| Fitting Construction:    | Injection moulded with fire retardant (UL94), high impact material |
| Weight:                  | Approx. 1.2 Kg                                                     |
| Dimensions:              | 171mm (H) x 406mm (W) x 65mm (D)                                   |
| Standards /              | SS IEC 60598-2-22,<br>SS 563                                       |