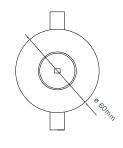

hite LED Rated Duration: 3 Hours 220-240 Volts, 50-60Hz Mains Supply: Power Consumption: < 1.5WBattery: High Temperature Nickel Cadmium Regulated variable rate Charger: LED Charge Monitor: Test Facility: Micro switch Safety Features: Low battery voltage cut off to prevent over discharge Fitting Construction: Aluminium epoxy powder coated reflector, galvanised zinc coated charger housing Weight: Approx. 0.3 Kg Standards / SS IEC 60598-2-22, Compliance: SS 563

# Ordering Guide: Ordering Code

REL20NM-LED-60mm

- REL20NM-LED-120mm
- · Very wide spacing, double of traditional 10W halogen.
- Save up to 2/3 of the number of fittings used.
- Energy savings, extra low standby power consumption.
- · Slim casing , fit through 50mm hole.
- · Easy Installation and low maintenance

## 60mm Reflector







# 120mm Reflector





### **REL20NM-LED**





**CLASS I** 







<sup>\*\*\*</sup>Note: Technical Specification subject to change without prior notice