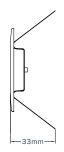

# Ordering Guide: Ordering Code

REL20NM-LED-60mm

- REL20NM-LED-120mm
- · Very wide spacing, double of traditional 10W halogen.
- Save up to 2/3 of the number of fittings used.
- Energy savings, extra low standby power consumption.
- · Slim casing , fit through 50mm hole.
- · Easy Installation and low maintenance