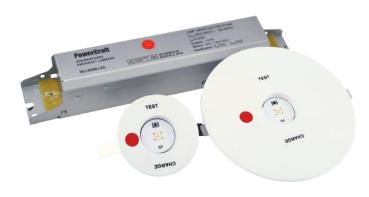

#### **TECHNICAL SPECIFICATIONS** MODEL NO: **REL20NM-LED** Mode of Operation: Non-Maintained Lamp: 3W White LED Rated Duration: 3 Hours 220-240 Volts, 50-60Hz Mains Supply: Power Consumption: < 1.5WBattery: High Temperature Nickel Cadmium Regulated variable rate Charger: LED Charge Monitor: Test Facility: Micro switch Safety Features: Low battery voltage cut off to prevent over discharge Fitting Construction: Aluminium epoxy powder coated reflector, galvanised zinc coated charger housing Weight: Approx. 0.3 Kg Standards / SS IEC 60598-2-22, Compliance: SS 563

# Ordering Guide: Ordering Code

REL20NM-LED-60mm

- REL20NM-LED-120mm
- · Very wide spacing, double of traditional 10W halogen.
- Save up to 2/3 of the number of fittings used.
- Energy savings, extra low standby power consumption.
- · Slim casing , fit through 50mm hole.
- · Easy Installation and low maintenance