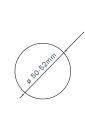

## 60mm Reflector

# Ordering Guide: Ordering Code

REL20NM-LED-60mm

- REL20NM-LED-120mm
- · Very wide spacing, double of traditional 10W halogen.
- Save up to 2/3 of the number of fittings used.
- Energy savings, extra low standby power consumption.
- · Slim casing , fit through 50mm hole.
- · Easy Installation and low maintenance