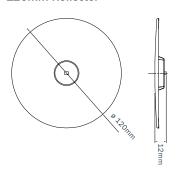

# 120mm Reflector

# Ordering Guide: Ordering Code

REL20NM-LED-60mm

- REL20NM-LED-120mm
- · Very wide spacing, double of traditional 10W halogen.
- Save up to 2/3 of the number of fittings used.
- Energy savings, extra low standby power consumption.
- · Slim casing , fit through 50mm hole.
- · Easy Installation and low maintenance