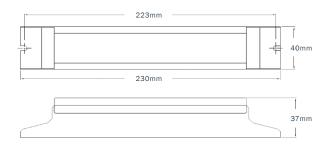

#### **TECHNICAL SPECIFICATIONS** MODEL NO: **REL20NM-LED** Mode of Operation: Non-Maintained Lamp: 3W White LED Rated Duration: 3 Hours 220-240 Volts, 50-60Hz Mains Supply: Power Consumption: < 1.5WBattery: High Temperature Nickel Cadmium Regulated variable rate Charger: LED Charge Monitor: Test Facility: Micro switch Safety Features: Low battery voltage cut off to prevent over discharge Fitting Construction: Aluminium epoxy powder coated reflector, galvanised zinc coated charger housing Weight: Approx. 0.3 Kg Standards / SS IEC 60598-2-22, Compliance: SS 563