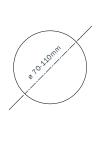

# Ordering Guide: Ordering Code

REL20NM-LED-60mm

- REL20NM-LED-120mm
- · Very wide spacing, double of traditional 10W halogen.
- Save up to 2/3 of the number of fittings used.
- Energy savings, extra low standby power consumption.
- · Slim casing , fit through 50mm hole.
- · Easy Installation and low maintenance