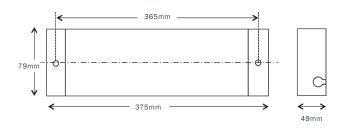

| MODEL NO:                  | REL50M-LED                                                       |
|----------------------------|------------------------------------------------------------------|
| Mode of Operation:         | Maintained                                                       |
| Lamp:                      | 10W White LED                                                    |
| Rated Duration:            | 2 Hours                                                          |
| Mains Supply:              | 220-240 Volts, 50-60Hz                                           |
| Power Consumption:         | 12.5W                                                            |
| Battery:                   | High Temperature Nickel Cadmium                                  |
| Charger:                   | Regulated variable rate                                          |
| Charge Monitor:            | LED                                                              |
| Test Facility:             | Micro switch                                                     |
| Safety Features:           | Low battery voltage cut off to<br>prevent over discharge         |
| Fitting Construction:      | Aluminium epoxy powder coated reflector, Steel (Charger Housing) |
| Weight:                    | Approx. 1.3 Kg                                                   |
| Standards /<br>Compliance: | IEC 61347-2-13, IEC 62384,<br>SS 563                             |
|                            |                                                                  |