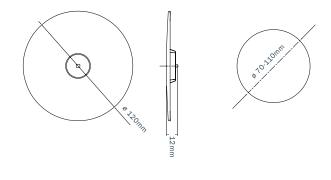

:                   | Regulated variable rate                                          |
| Charge Monitor:            | LED                                                              |
| Test Facility:             | Micro switch                                                     |
| Safety Features:           | Low battery voltage cut off to<br>prevent over discharge         |
| Fitting Construction:      | Aluminium epoxy powder coated reflector, Steel (Charger Housing) |
| Weight:                    | Approx. 1.3 Kg                                                   |
| Standards /<br>Compliance: | IEC 61347-2-13, IEC 62384,<br>SS 563                             |
|                            |                                                                  |





## 120mm Reflector