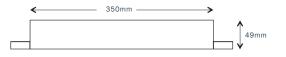

| MODEL NO:                  | REL50M-LED                                                       |
|----------------------------|------------------------------------------------------------------|
| Mode of Operation:         | Maintained                                                       |
| Lamp:                      | 10W White LED                                                    |
| Rated Duration:            | 2 Hours                                                          |
| Mains Supply:              | 220-240 Volts, 50-60Hz                                           |
| Power Consumption:         | 12.5W                                                            |
| Battery:                   | High Temperature Nickel Cadmium                                  |
| Charger:                   | Regulated variable rate                                          |
| Charge Monitor:            | LED                                                              |
| Test Facility:             | Micro switch                                                     |
| Safety Features:           | Low battery voltage cut off to<br>prevent over discharge         |
| Fitting Construction:      | Aluminium epoxy powder coated reflector, Steel (Charger Housing) |
| Weight:                    | Approx. 1.3 Kg                                                   |
| Standards /<br>Compliance: | IEC 61347-2-13, IEC 62384,<br>SS 563                             |
|                            |                                                                  |