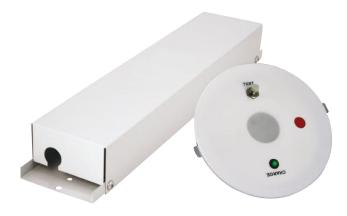

## REL50M-LED **RECESS LED**

## HIGH PERFORMANCE RECESS LED ENSURE PERFECT LIGHT DISTRIBUTION FOR AREAS WITH HIGH CEILING.

| MODEL NO:                  | REL50M-LED                                                       |
|----------------------------|------------------------------------------------------------------|
| Mode of Operation:         | Maintained                                                       |
| Lamp:                      | 10W White LED                                                    |
| Rated Duration:            | 2 Hours                                                          |
| Mains Supply:              | 220-240 Volts, 50-60Hz                                           |
| Power Consumption:         | 12.5W                                                            |
| Battery:                   | High Temperature Nickel Cadmium                                  |
| Charger:                   | Regulated variable rate                                          |
| Charge Monitor:            | LED                                                              |
| Test Facility:             | Micro switch                                                     |
| Safety Features:           | Low battery voltage cut off to<br>prevent over discharge         |
| Fitting Construction:      | Aluminium epoxy powder coated reflector, Steel (Charger Housing) |
| Weight:                    | Approx. 1.3 Kg                                                   |
| Standards /<br>Compliance: | IEC 61347-2-13, IEC 62384,<br>SS 563                             |
|                            |                                                                  |