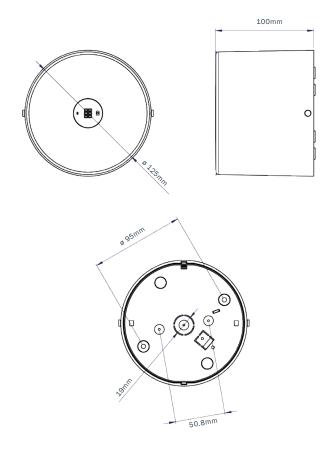

## HIGH PERFORMANCE SURFACE LED ENSURES PERFECT LIGHT DISTRIBUTION FOR AREAS WITH HIGH CEILING

| TECHNICAL SPECIFICATIONS   |                                                                    |
|----------------------------|--------------------------------------------------------------------|
| MODEL NO:                  | REL50NM-LED-CY                                                     |
| Mode of Operation:         | Non-Maintained                                                     |
| Lamp:                      | 10W White LED                                                      |
| Rated Duration:            | 2 Hours                                                            |
| Mains Supply:              | 220-240 Volts, 50-60Hz                                             |
| Power Consumption:         | < 3.0W                                                             |
| Battery:                   | High Temperature Nickel Cadmium                                    |
| Charger:                   | Regulated variable rate                                            |
| Charge Monitor:            | LED                                                                |
| Test Facility:             | Micro switch                                                       |
| Safety Features:           | Low battery voltage cut off to prevent over discharge              |
| Fitting Construction:      | Injection moulded with fire retardant (UL94), high impact material |
| Weight:                    | Approx. 0.7 Kg                                                     |
| Standards /<br>Compliance: | SS IEC 60598-2-22,<br>SS 563, IEC 61347-2-7,<br>IEC 61347-2-13     |