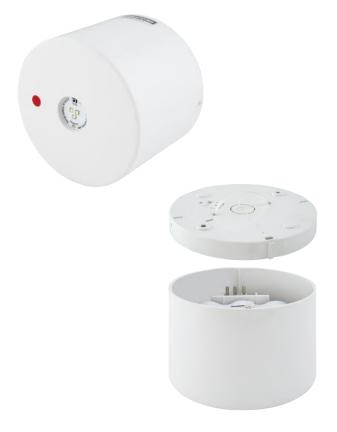

## REL50NM-LED-CY SURFACE LED

## Ordering Guide: Ordering Code

REL50NM-LED-CY

- · Very Wide Spacing
- Energy savings, extra low standby power consumption
- · Suitable for high ceiling surface mounting.
- Applicable to areas which require higher illuminance levels than the existing IEC standards or Singapore Standards.
- Able to provide perfect light distribution with maximum efficiency even for ceiling height which are more than 10 meters.
- · Perfect as escape route lighting and anti-panic lighting.