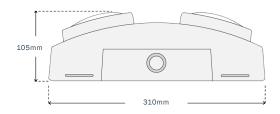

## **TECHNICAL SPECIFICATIONS**

| MODEL NO:                  | TED10NM                                                  |
|----------------------------|----------------------------------------------------------|
| Mode of Operation:         | Non-Maintained                                           |
| Lamp:                      | 2 x 3W Power LED Module                                  |
| Rated Duration:            | 2 Hours (3 Hours on request)                             |
| Mains Supply:              | 220-240 Volts, 50-60Hz                                   |
| Power Consumption:         | < 1.5W                                                   |
| Battery:                   | High Temperature Nickel Cadmium                          |
| Charger:                   | Regulated variable rate                                  |
| Charge Monitor:            | LED                                                      |
| Test Facility:             | Micro switch                                             |
| Safety Features:           | Low battery voltage cut off to<br>prevent over discharge |
| Fitting Construction:      | Moulded Fire retardant (UL94) housing and diffuser.      |
| Weight:                    | Approx. 1.5 Kg                                           |
| Dimensions:                | 310mm (W) x 140mm (H) x 105mm (D)                        |
| Standards /<br>Compliance: | SS IEC 60598-2-22,<br>SS 563                             |
|                            |                                                          |