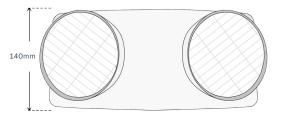

## **TECHNICAL SPECIFICATIONS**

| MODEL NO:                  | TED10NM                                                  |
|----------------------------|----------------------------------------------------------|
| Mode of Operation:         | Non-Maintained                                           |
| Lamp:                      | 2 x 3W Power LED Module                                  |
| Rated Duration:            | 2 Hours (3 Hours on request)                             |
| Mains Supply:              | 220-240 Volts, 50-60Hz                                   |
| Power Consumption:         | < 1.5W                                                   |
| Battery:                   | High Temperature Nickel Cadmium                          |
| Charger:                   | Regulated variable rate                                  |
| Charge Monitor:            | LED                                                      |
| Test Facility:             | Micro switch                                             |
| Safety Features:           | Low battery voltage cut off to<br>prevent over discharge |
| Fitting Construction:      | Moulded Fire retardant (UL94) housing and diffuser.      |
| Weight:                    | Approx. 1.5 Kg                                           |
| Dimensions:                | 310mm (W) x 140mm (H) x 105mm (D)                        |
| Standards /<br>Compliance: | SS IEC 60598-2-22,<br>SS 563                             |
|                            |                                                          |