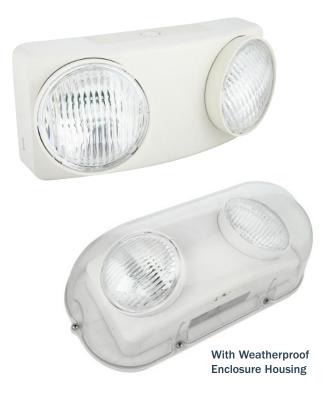

Ordering Guide:

**Ordering Code** 

TED10NM

TED10NM (c/w weatherproof enclosure)

- · Snap in design ensures fast installation and easy maintenance.
- Fire Retardant (UL94) housing and UV stabilized diffuser
- · Low Heat generation, ensures long and reliable service life.
- Low battery voltage cut-off with latch function, to eliminate battery over discharge.
- Charge LED indicator and test switch available
- Perfect to use in large open areas and high risk task areas.
- · Adjustable lens optimum for matching light output to applications.
- Weatherproof (IP65) enclosure is available.