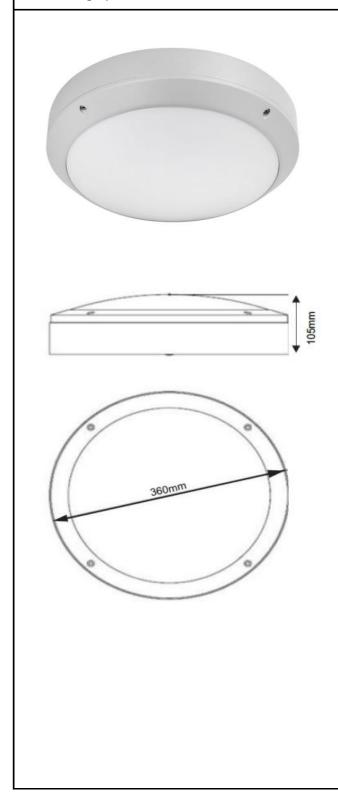

## **PROJECT:**

Location:

Legend:

**Product Specification:** 20W White LED surface round emergency luminaire complete with POWERCRAFT integral LED driver, polycarbonate diffuser with die cast aluminium body.

Brand/Model PowerCraft / BUNKER BHC3606KUPS

**Country of Origin** Singapore

Mode of Emergency Maintained Emergency

**Degree of Protection** IP 65

Mains Supply 220-240V , 50-60Hz

**Power Rating** 20W LED

**Housing Construction** Polycarbonate diffuser with die cast aluminium body

**Emergency duration** N/A

Battery used 220-240V uninterruptible power supply

**Sensor** not applicable

**Feature** Low flicker < 30%

Compliance IEC 60598-2-22

F CLASS I