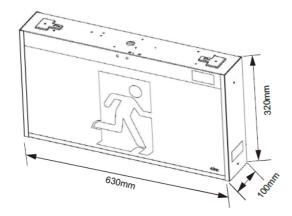

- Can be ceiling mounted or wall mounted single sided or double sided.

## **Specifications**

| Mode of Operation    | Maintained                    |
|----------------------|-------------------------------|
| Light Source         | LED                           |
| Mains Supply         | 220-240 Volts                 |
| Mains Frequency      | 50-60Hz                       |
| Power Consumption    | 7.5W                          |
| Battery              | 220-240v 50-60Hz              |
| Recharge Period      | UPS                           |
| Mounting             | Surface Mount Ceiling or wall |
| Di user              | Acrylic                       |
| Fitting Construction | White Powder Coasted Steel    |
| Weight               | Approx. 3.6KG                 |

## **Dimensions**