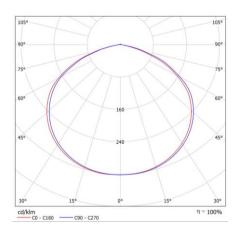

|
| <b>Supply Mains</b>      | 220-240V AC 50/60Hz                                                  |
| Emergency Supply (UPS):  | 220-240V AC 50/60Hz, 150-300V<br>DC                                  |
| Current Consumption:     | < 0.03                                                               |
| Fitting<br>Construction: | Injection moulded with fire retardant (UL94) high impact PC material |
| Fitting Dimensions :     | R95x90mm                                                             |
| Weight:                  | Approx 0.5kg                                                         |
| Relevant<br>Standards:   | IEC 60598-2-22                                                       |

## LUMINOUS INTENSITY DISTRIBUTION DIAGRAM