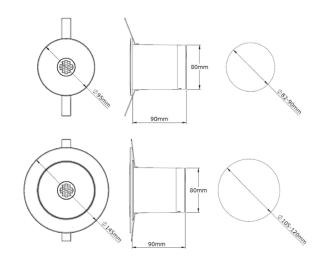

| TECHNICAL SPECIFICATIONS |                                                                      |
|--------------------------|----------------------------------------------------------------------|
| MODEL NO:                | REL50NM-UPS-CU                                                       |
| Mode of Operation:       | Non Maintained                                                       |
| Lamp:                    | 12W White LED                                                        |
| Light Output :           | 500 lm                                                               |
| <b>Supply Mains</b>      | 220-240V AC 50/60Hz                                                  |
| Emergency Supply (UPS):  | 220-240V AC 50/60Hz, 150-300V<br>DC                                  |
| Current Consumption:     | < 0.03                                                               |
| Fitting<br>Construction: | Injection moulded with fire retardant (UL94) high impact PC material |
| Fitting Dimensions :     | R95x90mm                                                             |
| Weight:                  | Approx 0.5kg                                                         |
| Relevant<br>Standards:   | IEC 60598-2-22                                                       |