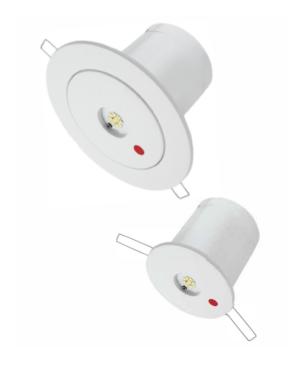

## REL50 **RECESS LED**

NON-MAINTAINED COMPACT RECESSED MOUNT CYLINDRICAL EMERGENCY LUMINAIRE

- Ordering Guide: Ordering Code REL50NM-UPS-CU
- Integrated, cylindrical design for fast installation and easy maintenance.
- · Recessed mount
- Very high output light suitable for high ceiling installations and/or where high light levels are desired during emergency.
- · Suitable for back up lighting