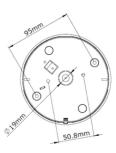

| TECHNICAL SPECIFICATIONS    |                                                                         |
|-----------------------------|-------------------------------------------------------------------------|
| MODEL NO:                   | REL200NM-UPS-CY                                                         |
| Mode of Operation:          | Non Maintained                                                          |
| Lamp:                       | 20W White LED                                                           |
| Light Output :              | 1700 lm                                                                 |
| Emergency Supply (UPS) :    | 220-240V AC 50/60Hz, 150-300V DC                                        |
| Power Consumption:          | <18W                                                                    |
| Power Factor :              | > 0.9                                                                   |
| Fitting Construction:       | Injection moulded with fire retardant (UL94)<br>high impact PC material |
| Fitting Dimensions :        | R125x100mm                                                              |
| Weight :                    | Approx 0.5kg                                                            |
| <b>Relevant Standards :</b> | IEC 60598-2-22                                                          |