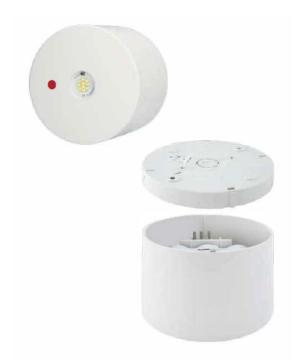

## NON-MAINTAINED SURFACE MOUNT CYLINDRICAL EMERGENCY LUMINAIRE

| Ordering Guide: |
|-----------------|
| Ordering Code   |
| REL200NM-UPS-CY |

- Quick fit, cylindrical design for fast installation and easy maintenance.
- · Surface or suspended mounting
- · Extremely high output light suitable for high ceiling installations and/or where high light levels are desired during emergency.
- · Suitable for back up lighting