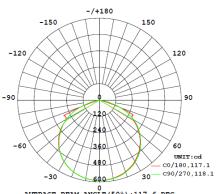

|
| Emergency Supply (UPS) :    | 220-240V AC 50/60Hz, 150-300V DC                                        |
| Power Consumption:          | <18W                                                                    |
| Power Factor :              | > 0.9                                                                   |
| Fitting Construction:       | Injection moulded with fire retardant (UL94)<br>high impact PC material |
| Fitting Dimensions :        | R125x100mm                                                              |
| Weight :                    | Approx 0.5kg                                                            |
| <b>Relevant Standards :</b> | IEC 60598-2-22                                                          |

## LUMINOUS INTENSITY DISTRIBUTION DIAGRAM



0 AVERAGE BEAM ANGLE(50%):117.6 DEG