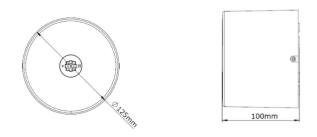

| TECHNICAL SPECIFICATIONS    |                                                                         |
|-----------------------------|-------------------------------------------------------------------------|
| MODEL NO:                   | REL200NM-UPS-CY                                                         |
| Mode of Operation:          | Non Maintained                                                          |
| Lamp:                       | 20W White LED                                                           |
| Light Output :              | 1700 lm                                                                 |
| Emergency Supply (UPS) :    | 220-240V AC 50/60Hz, 150-300V DC                                        |
| Power Consumption:          | <18W                                                                    |
| Power Factor :              | > 0.9                                                                   |
| Fitting Construction:       | Injection moulded with fire retardant (UL94)<br>high impact PC material |
| Fitting Dimensions :        | R125x100mm                                                              |
| Weight :                    | Approx 0.5kg                                                            |
| <b>Relevant Standards :</b> | IEC 60598-2-22                                                          |