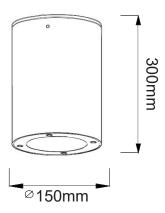

## **Dimensions**

## REL500 SURFACE LED

NON-MAINTAINED SURFACE MOUNT
CYLINDRICAL EMERGENCY LUMINAIRE

| TECHNICAL SPECIFICATIONS |                                                                                                                                         |
|--------------------------|-----------------------------------------------------------------------------------------------------------------------------------------|
| MODEL NO:                | REL500NM-UPS-CY                                                                                                                         |
| Mode of Operation:       | Non Maintained                                                                                                                          |
| Lamp:                    | 50W White LED                                                                                                                           |
| Light Output :           | 2500 lm                                                                                                                                 |
| Emergency Supply (UPS):  | 220-240V AC 50/60Hz                                                                                                                     |
| Power Consumption:       | <30W                                                                                                                                    |
| Power Factor :           | > 0.9                                                                                                                                   |
| Fitting Construction:    | Extruded aluminium and die-cast aluminium housing, powder coat finish, Fire resistant silicone seal waterproof gasket, 8mm thick glass. |
| Fitting Dimensions :     | R150x300mm                                                                                                                              |
| Weight:                  | Approx 3.0kg                                                                                                                            |
| Relevant Standards :     | IEC 60598-2-22                                                                                                                          |