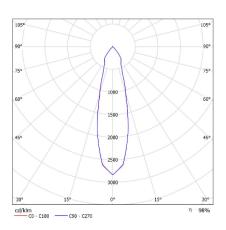

|
| Weight:                  | Approx 3.0kg                                                                                                                            |
| Relevant Standards :     | IEC 60598-2-22                                                                                                                          |

Ordering Guide: Ordering Code REL500NM-UPS-CY

- Cylindrical design for fast installation and easy maintenance.
- Surface or suspended mounting
- Extremely high output light with narrow beam COB LED, suitable for high ceiling installations and/or where high light levels are desired during emergency.
- Suitable for back up lighting, indoor or outdoor, wet areas, IP65

## **Dimensions**



## LUMINOUS INTENSITY DISTRIBUTION DIAGRAM